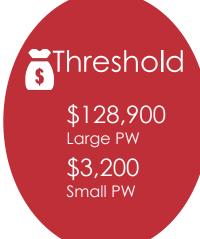

| County (EST) Approved RPAs: 8          |     | nklin<br>unty (EST)<br>oved RPAs: 9           | CAT: A-G                           | Madison<br>County (EST<br>Approved<br>RPAs: 3   | CAT: A-G  |
| RPAs: 10                      | Approved<br>RPAs: 17       | Approved<br>RPAs: 23<br>CAT: A-G   |                                        |     | nty (EST)<br>oved RPAs: 9                     | CAT: A-G                           | Suwannee<br>County (EST)<br>Approved<br>RPAs: 2 |           |
| State Age  Approved RPA       | ncies                      | O/11.71 0                          | Cat. A-G                               | Cou | <b>kulla</b><br>Inty (EST)<br>oved RPAs: 4    | CAT: A-G                           | Taylor<br>County (EST<br>Approved<br>RPAs: 2    | CAT: A-G  |



Donated Resources Rate: \$23.98

## Number of RPAs Submitted and

Approved

Submitted: 266 Approved: 246

Updated as of 02/19/2019

December 31, 2018 **RPA** Deadline

## Disaster Dates and Deadlines

October 11, 2018

**Declaration Date** 

October 7-19, 2018

Incident Period

October 10-14, 2018

Cat B. 100% Cost Share

November 15-19, 2018

Cat A. 100% Cost Share

April 10, 2019

Emergency Work (CAT. A-B) Deadline

April 10, 2020

Permanent Work (CAT. C-G) Deadline

Branch 1

☐ Branch 2 ☐ Branch 3 ☐ Branch 4

■ Branch 5 ■ State Agencies

February 19, 2019